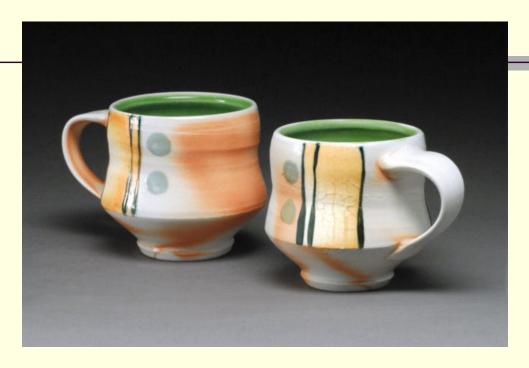

Mark Peters- Pine Root Pottery Soda Fired Tea Bowls

Lisa-Marie Textured Slab Mug/vases

Emily Murphy- Wheel thrown mug set

Gary Jackson-miniature vases 2