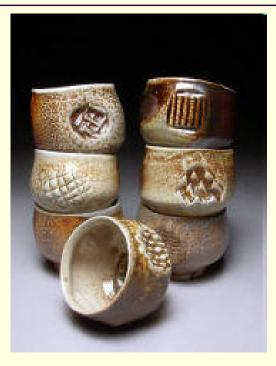

Mark Peters- Pine Root Pottery Soda Fired Tea Bowls

Lisa-Marie Textured Slab Mug/vases

Emily Murphy- Wheel thrown mug set

Gary Jackson-miniature vases 2