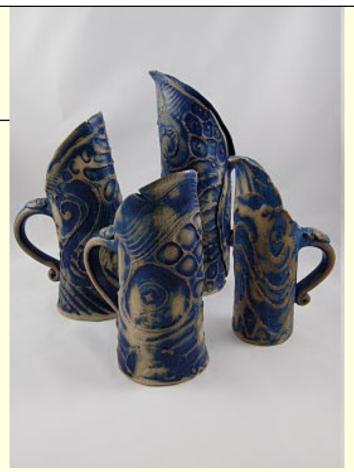

Mark Peters- Pine Root Pottery Soda Fired Tea Bowls

Lisa-Marie Textured Slab Mug/vases

Emily Murphy- Wheel thrown mug set

Gary Jackson-miniature vases 2