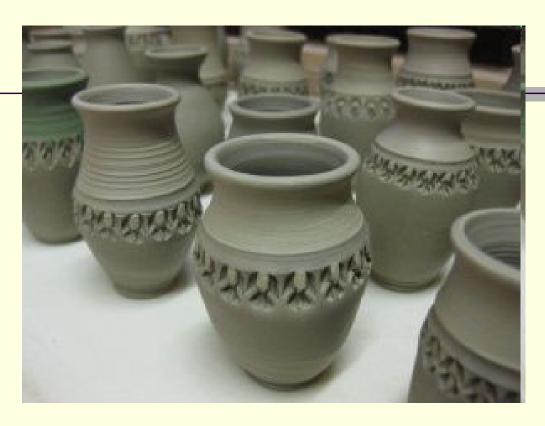

Mark Peters- Pine Root Pottery Soda Fired Tea Bowls

Lisa-Marie Textured Slab Mug/vases

Emily Murphy- Wheel thrown mug set

Gary Jackson-miniature vases 2