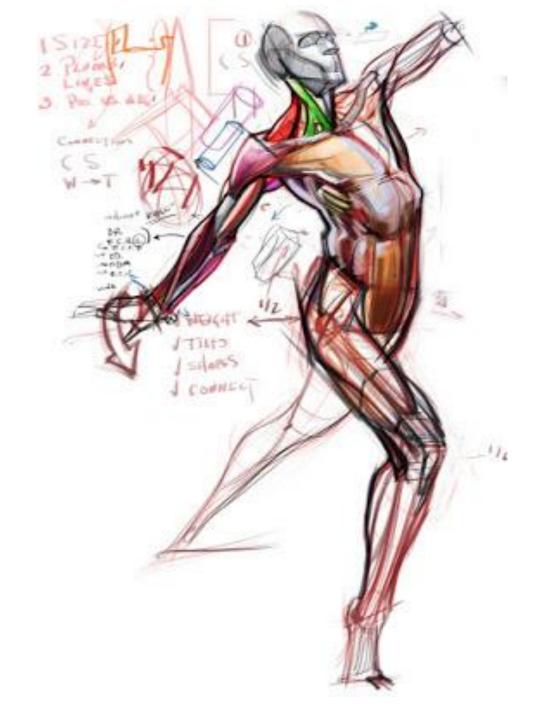

## Anatomy for Artists: Want to get better at figure drawing? Study Anatomy!

- Sketchbook assignment 1: Due Tuesday 9/22
  - Pick a part of anatomy to study in depth- (become Leonardo!) Create a double page spread of multiple studies from a variety of angles
  - Use the images in this hand out as a guide.
  - Pick a full figure to study from one of the images