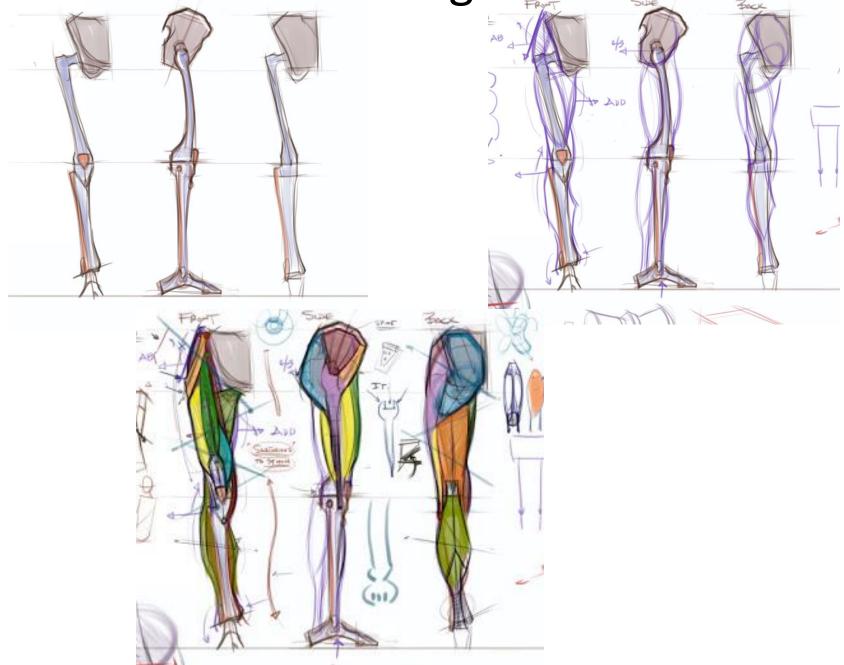

## Anatomy for Artists: Want to get better at figure drawing? Study Anatomy!

- Sketchbook assignment 1: Due Tuesday 9/22
  - Pick a part of anatomy to study in depth- (become Leonardo!) Create a double page spread of multiple studies from a variety of angles
  - Use the images in this hand out as a guide.
  - Pick a full figure to study from one of the images













## Process of building Anatomy of Legs







## **Body Types**













## Anatomical Studies by Leondardo Da Vinci Proportion, Harmony, Dynamic movement





tanine exception and and a company

nd a lain ann hir

and a reason from

Warr of sup adam

" " you the off with a low

with the good hiller i firs

(A BANKA

Same SHARES

venard addi inali

sintrana litanasi prina porta salisaman litana porta salisaman litana angan sinanasi natur

noder

the survey station wantes

annia alter arous alla anchis

til in and and anapart with

interest one has interest a started in the

Hundry ortinger . Sas and South . So way

sine & Environter mary

inting any and an and and and

been connelle febrier net

an and i

prover praise with surgers of

resured angle of

enter really plant

States Segaral

sig nes log many

We Shawper and som