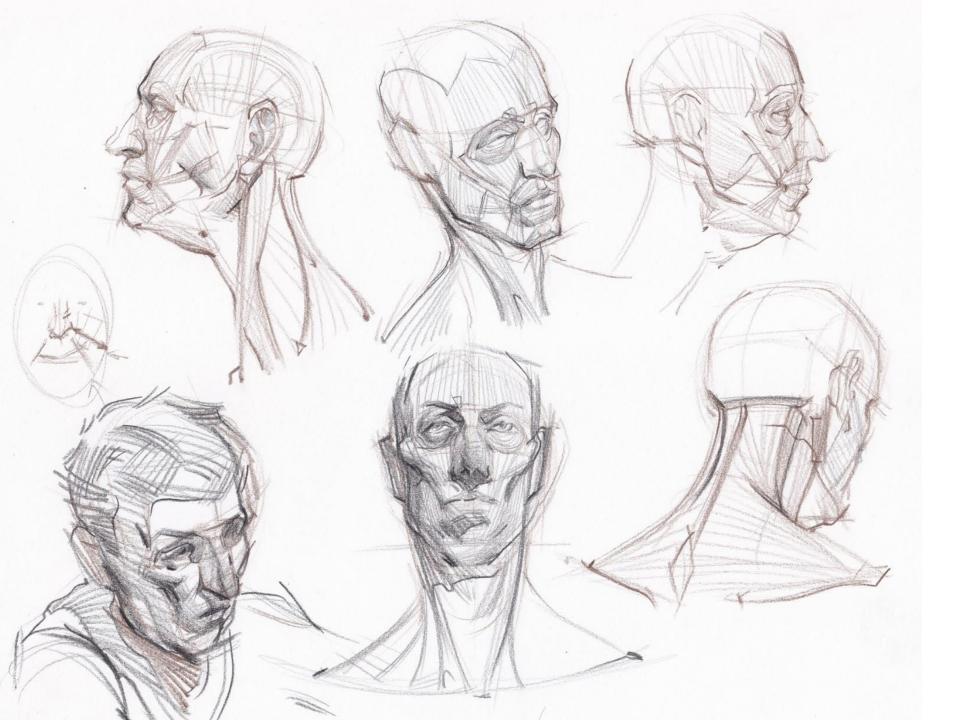

## Anatomy for Artists: Want to get better at figure drawing? Study Anatomy!

- Sketchbook assignment 1: Due Tuesday 9/22
  - Pick a part of anatomy to study in depth- (become Leonardo!) Create a double page spread of multiple studies from a variety of angles
  - Use the images in this hand out as a guide.
  - Pick a full figure to study from one of the images