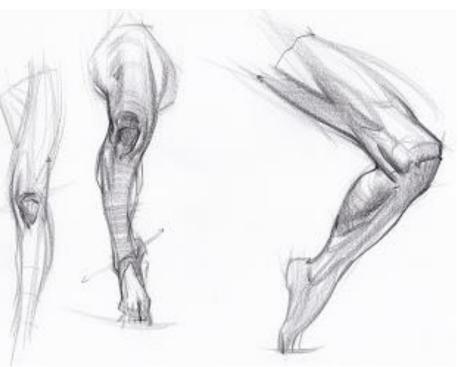

## Anatomy for Artists: Want to get better at figure drawing? Study Anatomy!

- Sketchbook assignment 1: Due Tuesday 9/22
  - Pick a part of anatomy to study in depth- (become Leonardo!) Create a double page spread of multiple studies from a variety of angles
  - Use the images in this hand out as a guide.
  - Pick a full figure to study from one of the images