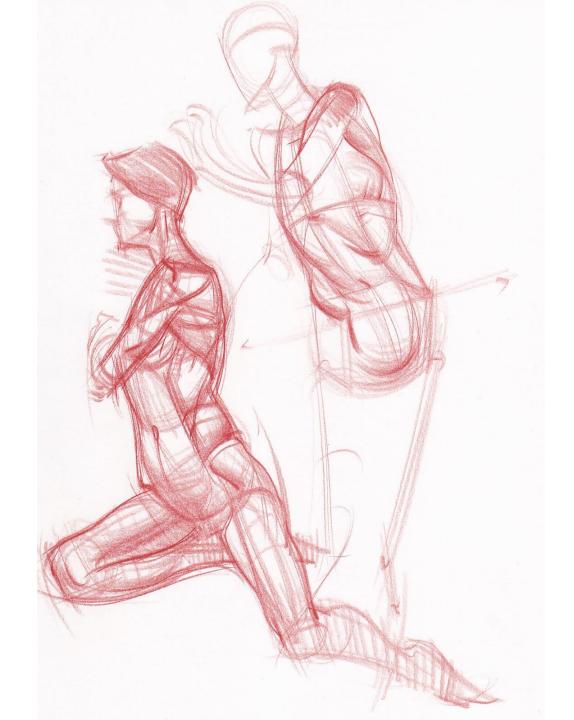

## Anatomy for Artists: Want to get better at figure drawing? Study Anatomy!

- Sketchbook assignment 1: Due Tuesday 9/22
  - Pick a part of anatomy to study in depth- (become Leonardo!) Create a double page spread of multiple studies from a variety of angles
  - Use the images in this hand out as a guide.
  - Pick a full figure to study from one of the images