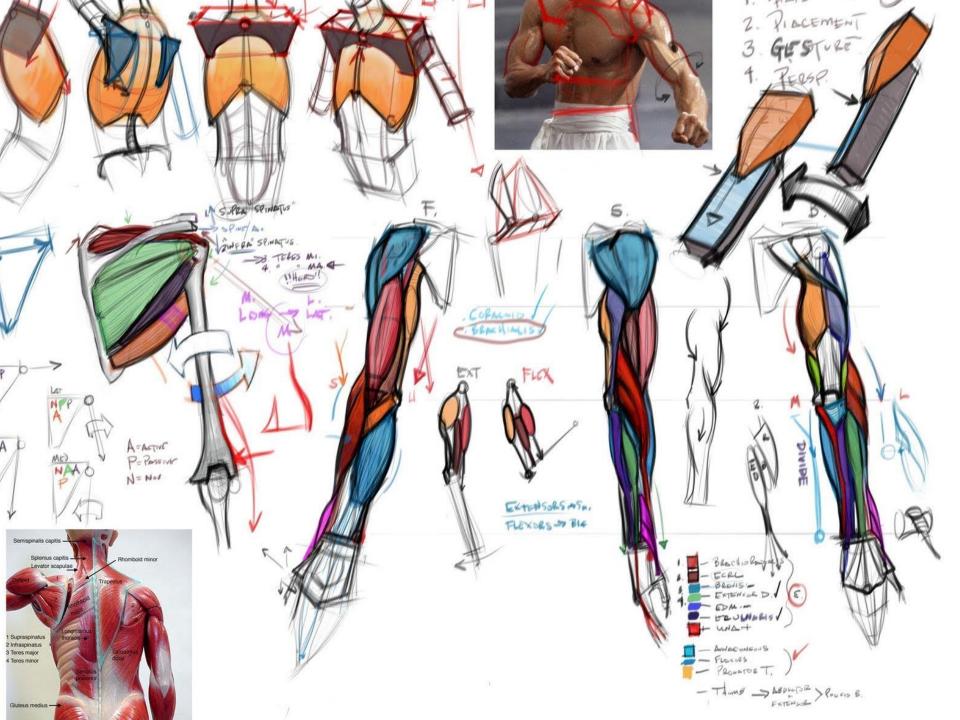

## Anatomy for Artists: Want to get better at figure drawing? Study Anatomy!

- Sketchbook assignment 1: Due Tuesday 9/22
  - Pick a part of anatomy to study in depth- (become Leonardo!) Create a double page spread of multiple studies from a variety of angles
  - Use the images in this hand out as a guide.
  - Pick a full figure to study from one of the images