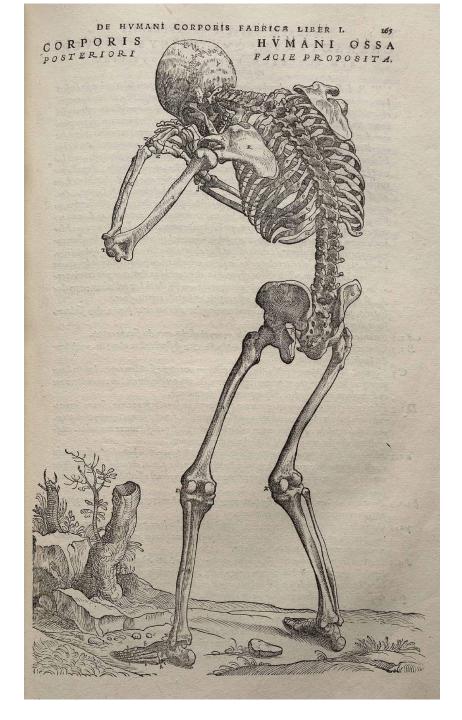

## Anatomy for Artists: Want to get better at figure drawing? Study Anatomy!

- Sketchbook assignment 1: Due Tuesday 9/22
  - Pick a part of anatomy to study in depth- (become Leonardo!) Create a double page spread of multiple studies from a variety of angles
  - Use the images in this hand out as a guide.
  - Pick a full figure to study from one of the images