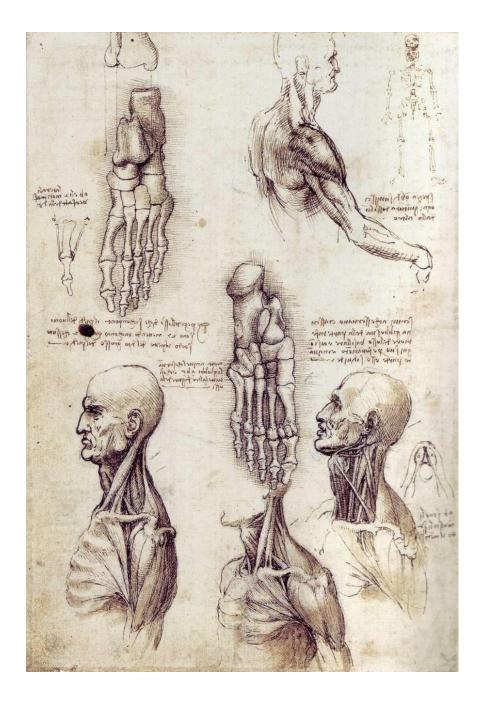

## Anatomical Studies by Leondardo Da Vinci Proportion, Harmony, Dynamic movement

tanine exception and and a company

nd a lain ann hir

and a reason from

Warr of sup adam

" " you the off with a low

with the good hiller i firs