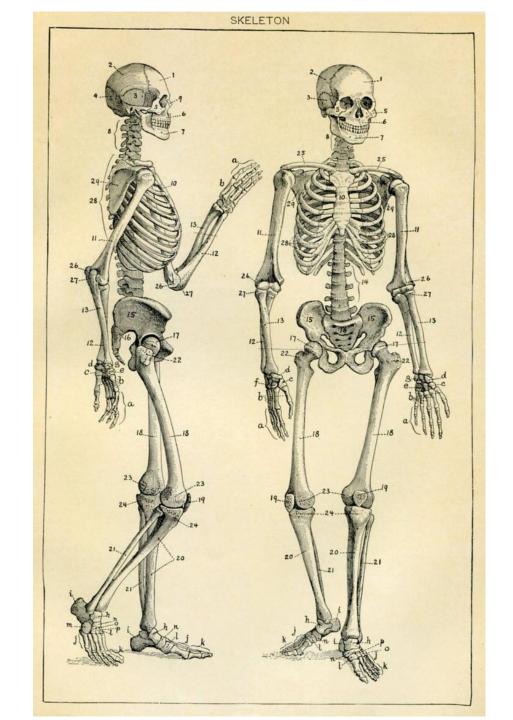

## Anatomy for Artists: Want to get better at figure drawing? Study Anatomy!

- Sketchbook assignment 1: Due Tuesday 9/22
  - Pick a part of anatomy to study in depth- (become Leonardo!) Create a double page spread of multiple studies from a variety of angles
  - Use the images in this hand out as a guide.
  - Pick a full figure to study from one of the images

## **Body Types**