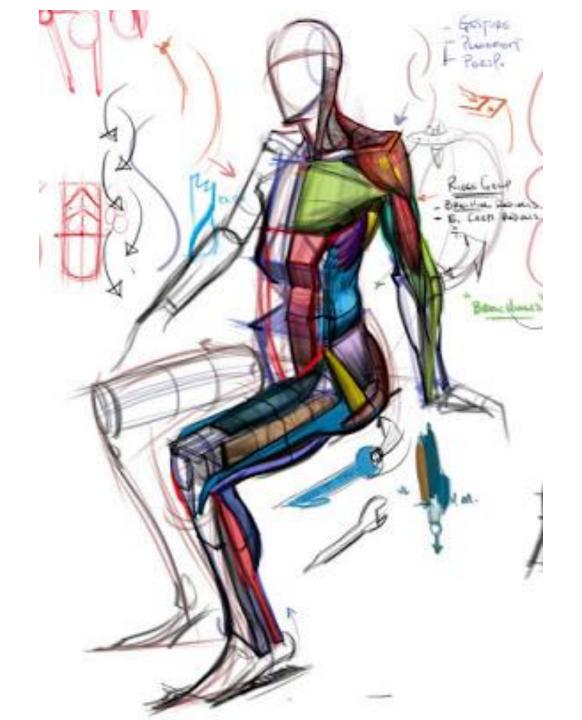

## Anatomy for Artists: Want to get better at figure drawing? Study Anatomy!

- Sketchbook assignment 1: Due Tuesday 9/22
  - Pick a part of anatomy to study in depth- (become Leonardo!) Create a double page spread of multiple studies from a variety of angles
  - Use the images in this hand out as a guide.
  - Pick a full figure to study from one of the images