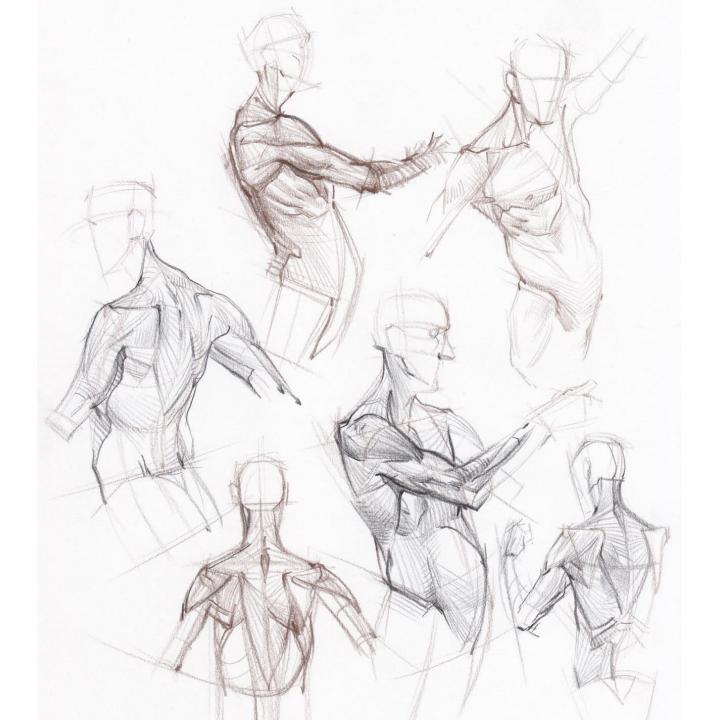

## Anatomy for Artists: Want to get better at figure drawing? Study Anatomy!

- Sketchbook assignment 1: Due Tuesday 9/22
  - Pick a part of anatomy to study in depth- (become Leonardo!) Create a double page spread of multiple studies from a variety of angles
  - Use the images in this hand out as a guide.
  - Pick a full figure to study from one of the images