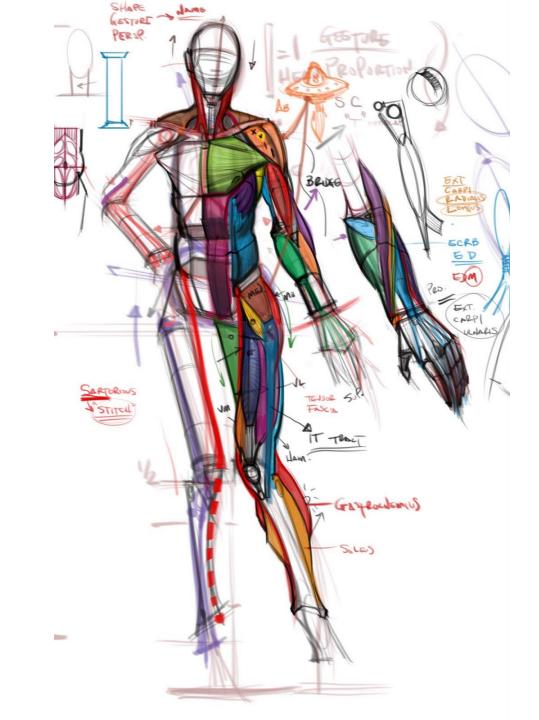

## Anatomy for Artists: Want to get better at figure drawing? Study Anatomy!

- Sketchbook assignment 1: Due Tuesday 9/22
  - Pick a part of anatomy to study in depth- (become Leonardo!) Create a double page spread of multiple studies from a variety of angles
  - Use the images in this hand out as a guide.
  - Pick a full figure to study from one of the images