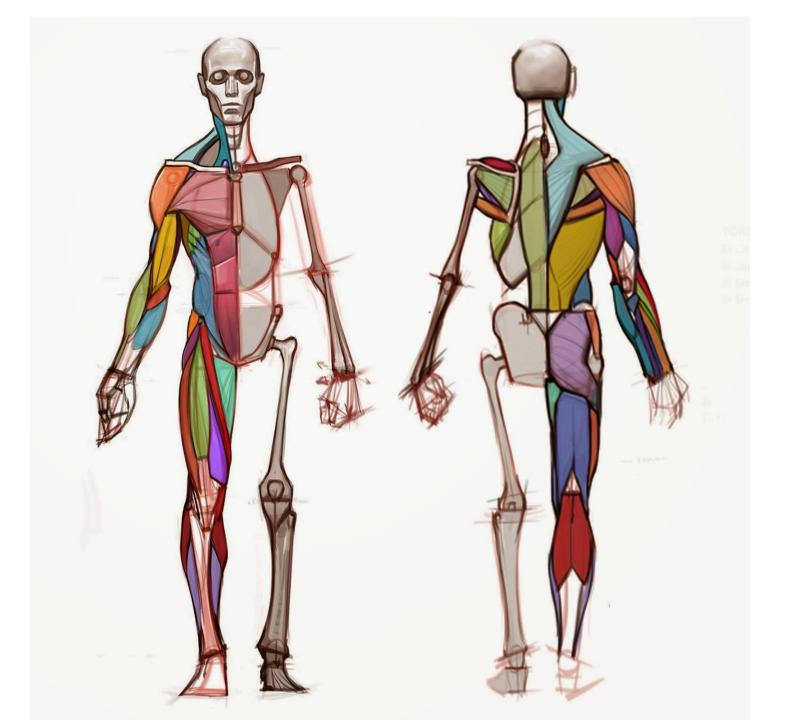

## Anatomy for Artists: Want to get better at figure drawing? Study Anatomy!

- Sketchbook assignment 1: Due Tuesday 9/22
  - Pick a part of anatomy to study in depth- (become Leonardo!) Create a double page spread of multiple studies from a variety of angles
  - Use the images in this hand out as a guide.
  - Pick a full figure to study from one of the images