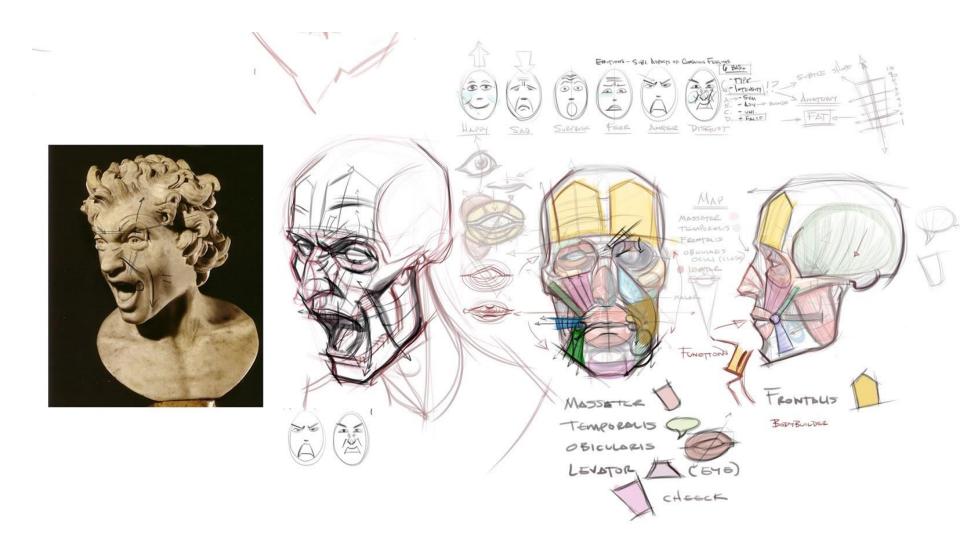

## Anatomy for Artists: Want to get better at figure drawing? Study Anatomy!

- Sketchbook assignment 1: Due Tuesday 9/22
  - Pick a part of anatomy to study in depth- (become Leonardo!) Create a double page spread of multiple studies from a variety of angles
  - Use the images in this hand out as a guide.
  - Pick a full figure to study from one of the images