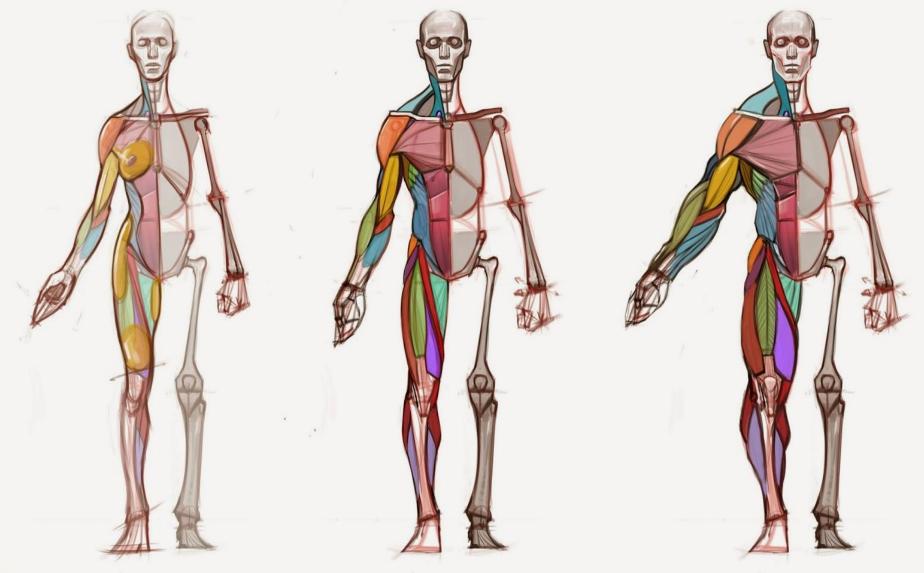

## Anatomy for Artists: Want to get better at figure drawing? Study Anatomy!

- Sketchbook assignment 1: Due Tuesday 9/22
  - Pick a part of anatomy to study in depth- (become Leonardo!) Create a double page spread of multiple studies from a variety of angles
  - Use the images in this hand out as a guide.
  - Pick a full figure to study from one of the images













## Process of building Anatomy of Legs







## **Body Types**













## Anatomical Studies by Leondardo Da Vinci Proportion, Harmony, Dynamic movement





tanine exception and and a company

nd a lain ann hir

and a reason from

Warr of sup adam

" " you the off with a low

with the good hiller i firs

(A BANKA

Same SHARES

venard addi inali

sintrana litanasi prina porta salisaman litana porta salisaman litana angan sinanasi natur

noder

the survey station wantes

annia alter arous alla anchis

til in and and anapart with

interest one has interest a started in the

Hundry ortinger . Sas and South . So way

sine & Environter mary

inting any and an and and and

been connelle febrier net

an and i

prover praise with surgers of

resured angle of

enter really plant

States Segaral

sig nes log many

We Shawper and some

> model ers)

(הי הראש