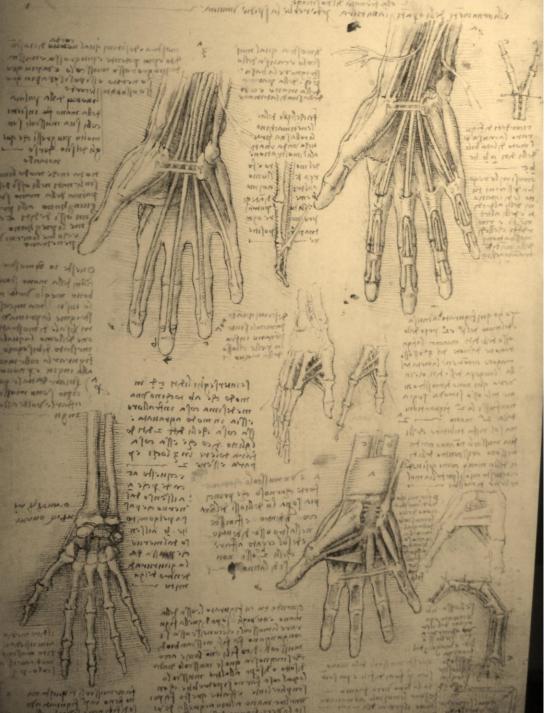

## Anatomical Studies by Leondardo Da Vinci Proportion, Harmony, Dynamic movement

tanine exception and and a company

nd a lain ann hir

and a reason from

Warr of sup adam

" " you the off with a low

with the good hiller i firs