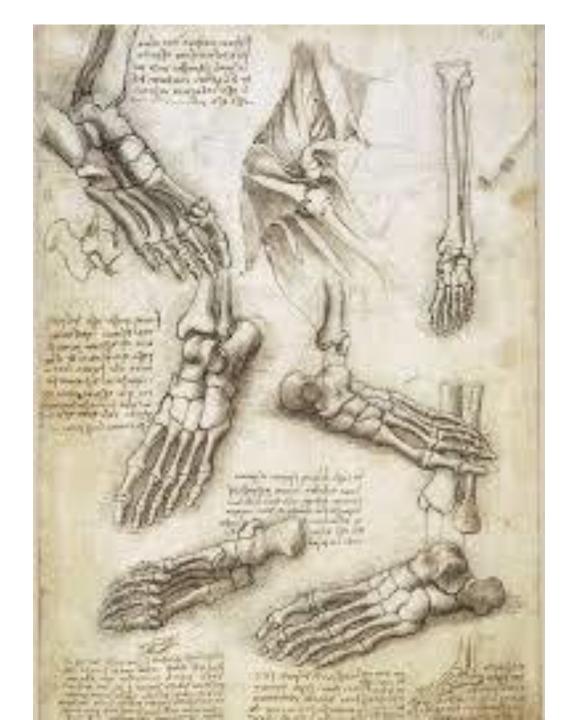

## Anatomical Studies by Leondardo Da Vinci Proportion, Harmony, Dynamic movement

tanine exception and and a company

nd a lain ann hir

and a reason from

Warr of sup adam

" " you the off with a low

with the good hiller i firs