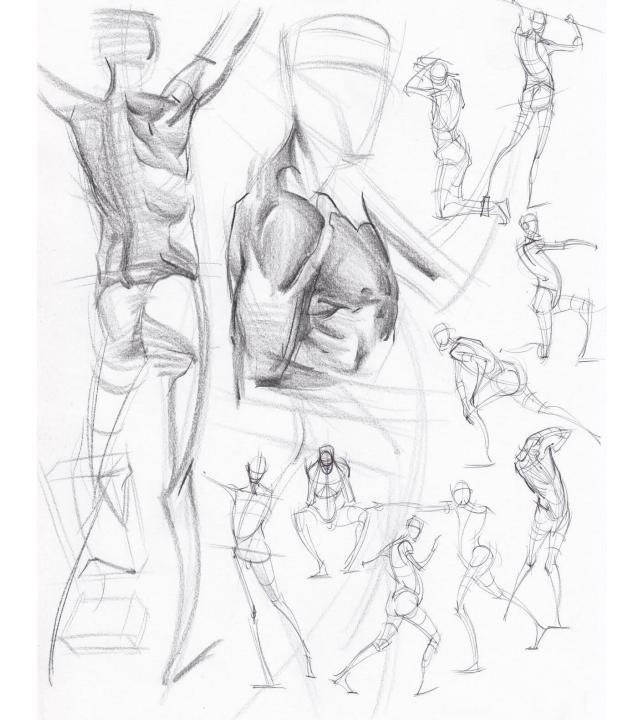

## Anatomy for Artists: Want to get better at figure drawing? Study Anatomy!

- Sketchbook assignment 1: Due Tuesday 9/22
  - Pick a part of anatomy to study in depth- (become Leonardo!) Create a double page spread of multiple studies from a variety of angles
  - Use the images in this hand out as a guide.
  - Pick a full figure to study from one of the images