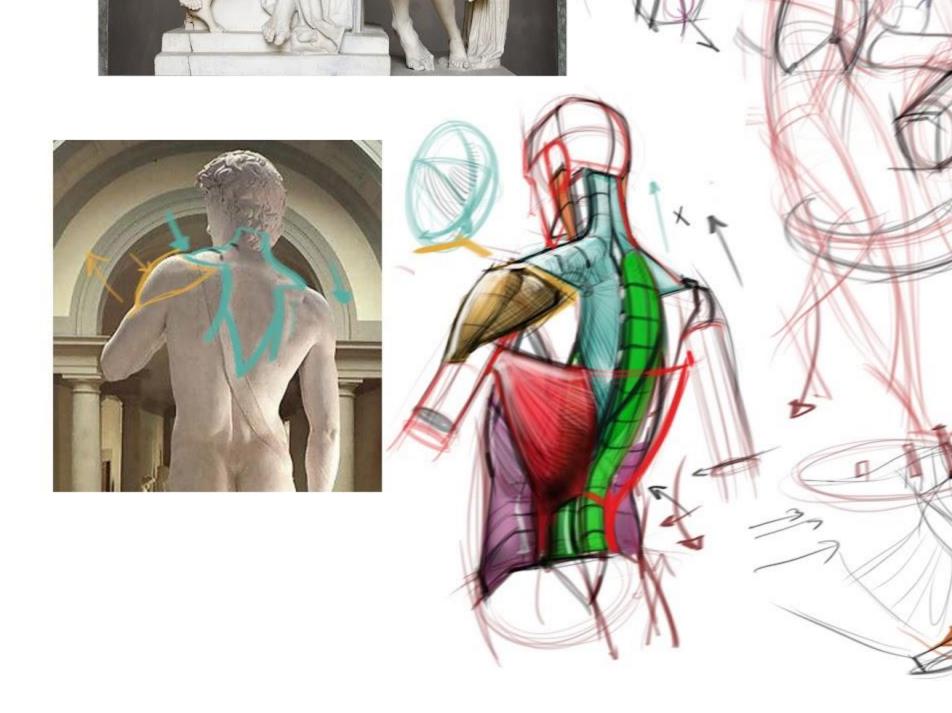

## Anatomy for Artists: Want to get better at figure drawing? Study Anatomy!

- Sketchbook assignment 1: Due Tuesday 9/22
  - Pick a part of anatomy to study in depth- (become Leonardo!) Create a double page spread of multiple studies from a variety of angles
  - Use the images in this hand out as a guide.
  - Pick a full figure to study from one of the images













## Process of building Anatomy of Legs







## **Body Types**













## Anatomical Studies by Leondardo Da Vinci Proportion, Harmony, Dynamic movement





tanine exception and and a company

nd a lain ann hir

and a reason from

Warr of sup adam

" " you the off with a low

with the good hiller i firs

(A BANKA

Same SHARES

venard addi inali

sintrana litanasi prina porta salisaman litana porta salisaman litana angan sinanasi natur

noder

the survey station wantes

annia alter arous alla anchis

til in and and anapart with

interest one has interest a started in the

Hundry ortinger . Sas and South . So way

sine & Environter mary

inting any and an and and and

been connelle febrier net

an and i

prover praise with surgers of

resured angle of

enter really plant

States Segaral

sig nes log many

We Shawper and some

> model ers)

(הי הראשורי בי