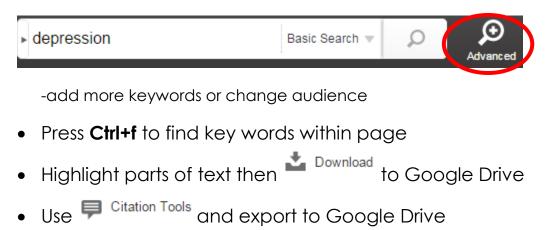

RCE TIP SHEET**

## FLEX LIBRARY EBOOKS

Website: <a href="http://my.bigtimbermedia.com/">http://my.bigtimbermedia.com/</a>

- Username: flex
  Password: ebooks
  Click
- Use search bar in the upper right-hand corner

Bookmarks

Use

to mark evidence, quotes, etc.

• Print certain pages or save to your Google Drive:

| 4 | Save to Google Drive |
|---|----------------------|
|   | 26364@vansd.net      |

Under the Table of Contents, use these sections:

Organizations to Contact

For Further Research



## FLEX LIBRARY DATABASE: GALE

Access from library homepage: <a href="http://tinyurl.com/n8wpn65">http://tinyurl.com/n8wpn65</a>



Select Reference eBooks (password: Ichs)

• Sign into Google at the top to sync your account:

🦻 Sign in with Google 🛛 📥

• Select Advanced search at the top:





## ICURIO: DATABASE OF FREE RESOURCES

Website: https://www.icurio.com/login.html

- Username: ID@vansd.org Password: IDvps
- Use more search options when searching:

| bullying        |                    | Search              |             |
|-----------------|--------------------|---------------------|-------------|
| •               |                    | More Search Options | )           |
| Select by reado | ability and choose | e Lexile:           |             |
| Readability:    | Lexile             | •                   | 1000-1200 🔻 |

• In the upper right-hand corner, toggle the Text-Help On:



Now you can see pictures, translator, dictionary tools:



http://questgarden.com/187/23/7/160227163044/