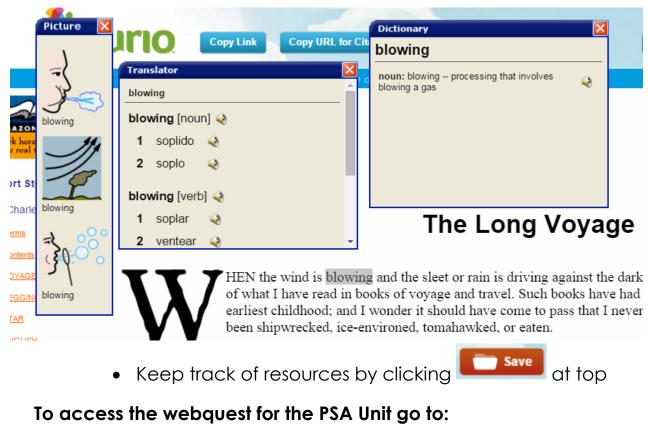

• In the upper right-hand corner, toggle the Text-Help On:

Now you can see pictures, translator, dictionary tools:

http://questgarden.com/187/23/7/160227163044/